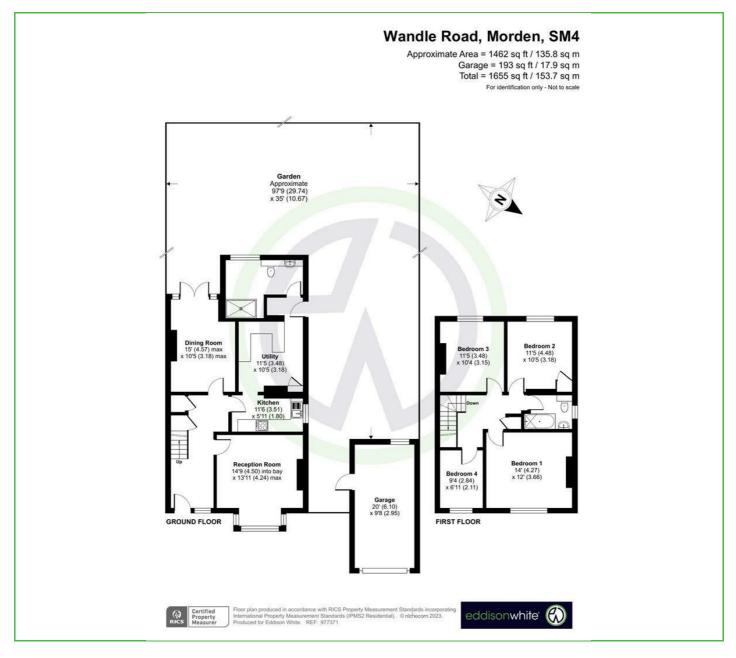

## Guide Price £750,000 Freehold

Freehold - Four Bedrooms - Semi-Detached - Two Reception Rooms Two Bathrooms - Kitchen - Utility Room - Private Front & Rear Gardens 'Ravensbury area' of Morden - Close to Morden - Off-Street Parking Garage - EPC C - Potential To Extend (STP) - Close To Morden Hall Park